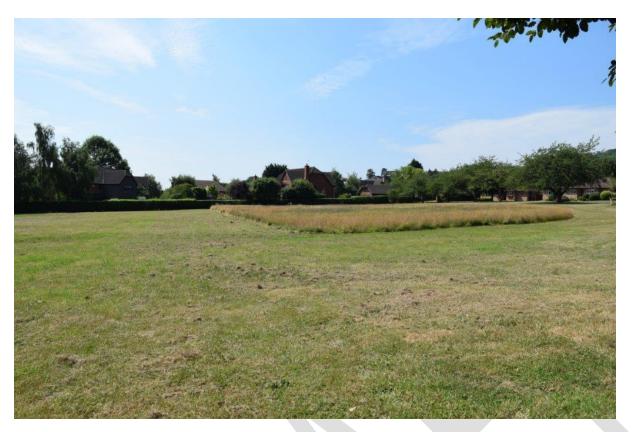

#### The site

The village green at Malvern Wells adjacent to The Crescent is approximately 1ha in size. It is a small but important area of local green space, hosting both the annual village fete as well as the remnant of a species-rich hay meadow. Up to 50 species of native grass and wild flower have been recorded from the site and the grassland was described as 'outstanding' by an experienced botanist during a 2021 survey of

grasslands in the AONB. Sites like this are now very rare with an estimated 97% (over 7 million acres) of lowland hay meadow having bene lost in England in the last 100 years.

#### **Current management of the site**

One part of the village green (covering approximately 40% or 0.4ha% of the site) is notably rich in wild flowers and grasses. Very laudably, this area is left to grow in the spring and summer during which time it produces a beautiful display as well as a rich and valuable resource for bees, butterflies etc. It is cut by Steven Maund at the end of July/early August. This mimics the traditional cycle of hay management to be found in a species rich meadow. The cuttings from the meadow are removed by Steven. The grassland across the remainder of the village green (approximately 60%) is cut by Steven with a petrol mower every two weeks from approximately early March until the start of September when the site is made ready for the village fete.

It is recognised that the suggested management approach would lead to a loss of short, amenity grass on the site for approximately 4 months of the year.

Paul Esrich, MHAONB Partnership Manager

The site in summer, showing the longer grass of the meadow and closely mown sward