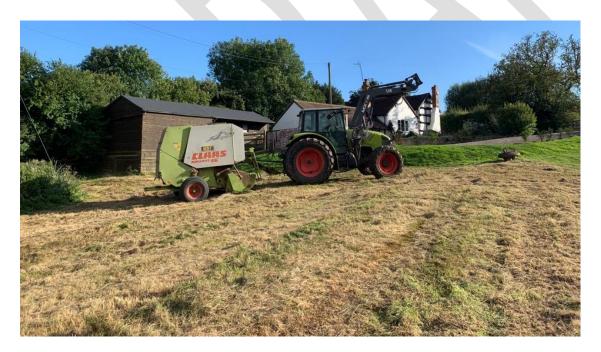

#### Proposed future management of the site – a pilot

In 2023 it is proposed that the majority (all open areas) of the village green are left to grow as a meadow between March and the end of July/early August, at which time it will all be subject to a hay cut. The grass will be cut – at no or minimal cost to the Council – by local farmer Matt Gardner using a small tractor, at the same time as he is cutting the meadow at the adjacent St Wulstan's Nature Reserve. The cut grass will be baled, removed and fed to cows. From March of the same year it is proposed that Steven Maund will cut and maintain paths around the edge of the Green and through the meadow to facilitate access and enjoyment. As now, people would also be able to walk through the longer meadow grass. At the end of August/early September the green will be prepared for the village fete. One option is for the County Council Greenspace Team to do this when they are in the area cutting roadside verge nature reserves. A flail mower would be used with raking if necessary. Alternatively, a cut and collect machine (like the one used at Welland Green) could be used.

Machinery used to cut and bail hay at St Wulstan's LNR

The BCS flail mower used for roadside verge cutting